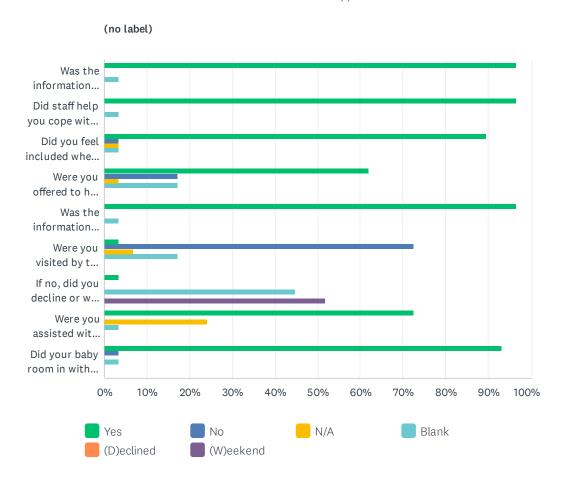

#### Q8 Post-Partum Care

Answered: 29 Skipped: 0

| (no label)                                                                                                                                         |              |              |             |              |            |              |       |
|----------------------------------------------------------------------------------------------------------------------------------------------------|--------------|--------------|-------------|--------------|------------|--------------|-------|
|                                                                                                                                                    | YES          | NO           | N/A         | BLANK        | (D)ECLINED | (W)EEKEND    | TOTAL |
| Was the information provided to you regarding baby care valuable and easy to understand?                                                           | 96.55%<br>28 | 0.00%        | 0.00%       | 3.45%<br>1   | 0.00%      | 0.00%        | 29    |
| Did staff help you cope with any discomforts after the birth of your baby                                                                          | 96.55%<br>28 | 0.00%        | 0.00%       | 3.45%        | 0.00%      | 0.00%        | 29    |
| Did you feel included when planning your care for yourself and the birth of your baby?                                                             | 89.66%<br>26 | 3.45%        | 3.45%       | 3.45%        | 0.00%      | 0.00%        | 29    |
| Were you offered to have your baby participate in the newborn hearing screen test?                                                                 | 62.07%<br>18 | 17.24%<br>5  | 3.45%       | 17.24%<br>5  | 0.00%      | 0.00%        | 29    |
| Was the information package regarding SIN<br>Number, Birth Certificate, Registration for baby's<br>birth and Canadian Child benefits given to you? | 96.55%<br>28 | 0.00%        | 0.00%       | 3.45%        | 0.00%      | 0.00%        | 29    |
| Were you visited by the nurses from the Public Health Unit?                                                                                        | 3.45%        | 72.41%<br>21 | 6.90%       | 17.24%<br>5  | 0.00%      | 0.00%        | 29    |
| If no, did you decline or was it due to being admitted and/or discharged over the weekend?                                                         | 3.45%        | 0.00%        | 0.00%       | 44.83%<br>13 | 0.00%      | 51.72%<br>15 | 29    |
| Were you assisted with any breastfeeding challenges you may have experienced?                                                                      | 72.41%<br>21 | 0.00%        | 24.14%<br>7 | 3.45%        | 0.00%      | 0.00%        | 29    |
| Did your baby room in with you during your entire stay?                                                                                            | 93.10%<br>27 | 3.45%        | 0.00%       | 3.45%        | 0.00%      | 0.00%        | 29    |