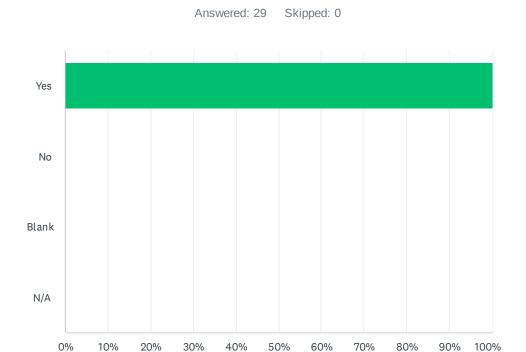

#### Q6 Overall, did you have a good experience at our OBS clinic?

| ANSWER CHOICES | RESPONSES |    |
|----------------|-----------|----|
| Yes            | 100.00%   | 29 |
| No             | 0.00%     | 0  |
| Blank          | 0.00%     | 0  |
| N/A            | 0.00%     | 0  |
| TOTAL          |           | 29 |