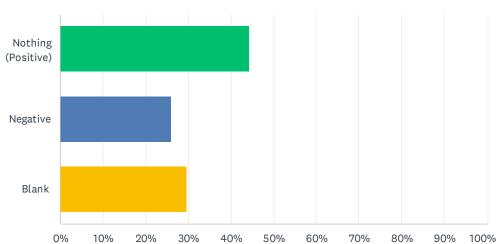

#### Q10 what would have improved your birth experience?

| ANSWER CHOICES     | RESPONSES |    |
|--------------------|-----------|----|
| Nothing (Positive) | 44.44%    | 12 |
| Negative           | 25.93%    | 7  |
| Blank              | 29.63%    | 8  |
| TOTAL              |           | 27 |