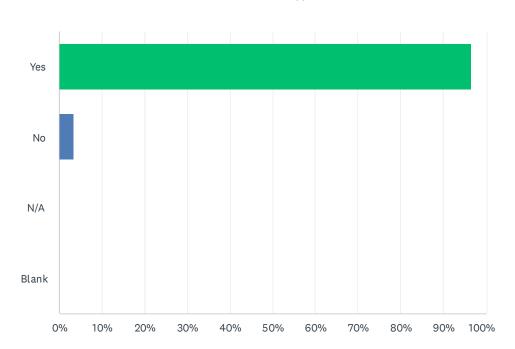

### Q4 Did you attend our OBS Clinic?

Answered: 29 Skipped: 0

| ANSWER CHOICES        | RESPONSES |    |
|-----------------------|-----------|----|
| Yes                   | 96.55%    | 28 |
| No                    | 3.45%     | 1  |
| N/A                   | 0.00%     | 0  |
| Blank                 | 0.00%     | 0  |
| Total Respondents: 29 |           |    |