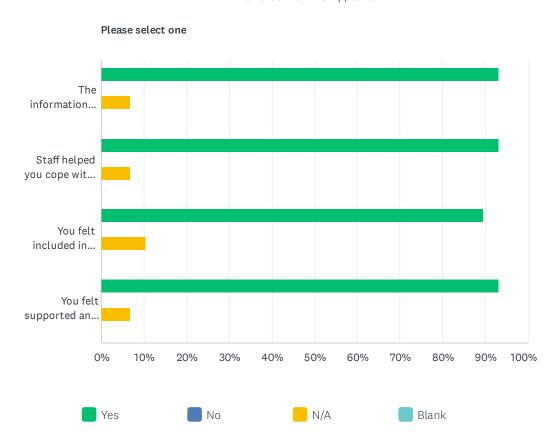

#### Q7 During Labour and Delivery:

Answered: 29 Skipped: 0

| Please select one                                                          |              |       |            |       |       |
|----------------------------------------------------------------------------|--------------|-------|------------|-------|-------|
|                                                                            | YES          | NO    | N/A        | BLANK | TOTAL |
| The information given to you during labour was easy to understand?         | 93.10%<br>27 | 0.00% | 6.90%<br>2 | 0.00% | 29    |
| Staff helped you cope with the discomforts associated with labour?         | 93.10%<br>27 | 0.00% | 6.90%      | 0.00% | 29    |
| You felt included in planning your care during your labour process?        | 89.66%<br>26 | 0.00% | 10.34%     | 0.00% | 29    |
| You felt supported and listened to when you had any questions or concerns? | 93.10%<br>27 | 0.00% | 6.90%      | 0.00% | 29    |