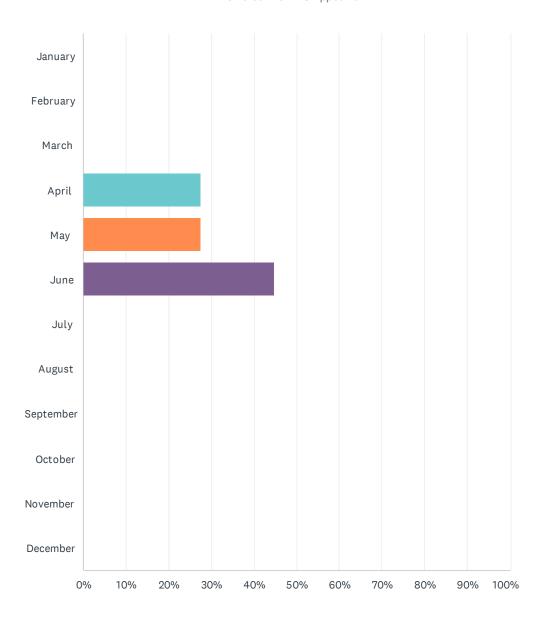

#### Q2 Date:

Answered: 29 Skipped: 0

| ANSWER CHOICES | RESPONSES |    |
|----------------|-----------|----|
| January        | 0.00%     | 0  |
| February       | 0.00%     | 0  |
| March          | 0.00%     | 0  |
| April          | 27.59%    | 8  |
| May            | 27.59%    | 8  |
| June           | 44.83%    | 13 |
| July           | 0.00%     | 0  |
| August         | 0.00%     | 0  |
| September      | 0.00%     | 0  |
| October        | 0.00%     | 0  |
| November       | 0.00%     | 0  |
| December       | 0.00%     | 0  |
| TOTAL          |           | 29 |