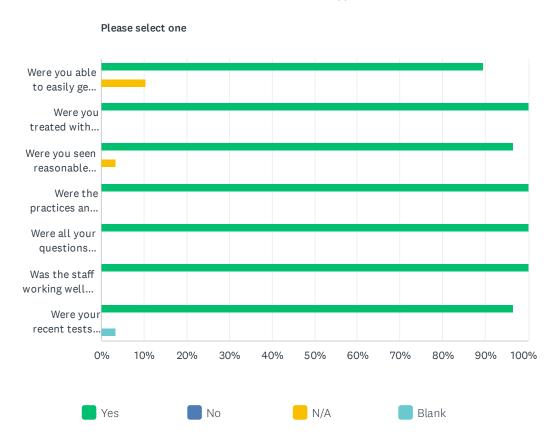

#### Q5 During your visits to the OBS Clinic:

Answered: 29 Skipped: 0

| Please select one                                                                             |               |       |             |       |       |
|-----------------------------------------------------------------------------------------------|---------------|-------|-------------|-------|-------|
|                                                                                               | YES           | NO    | N/A         | BLANK | TOTAL |
| Were you able to easily get in touch with the OBS Clinic?                                     | 89.66%<br>26  | 0.00% | 10.34%<br>3 | 0.00% | 29    |
| Were you treated with courtesy and respect?                                                   | 100.00%<br>29 | 0.00% | 0.00%       | 0.00% | 29    |
| Were you seen reasonable close to your appointment time?                                      | 96.55%<br>28  | 0.00% | 3.45%       | 0.00% | 29    |
| Were the practices and processes explained to your in a way that you could understand?        | 100.00%<br>29 | 0.00% | 0.00%       | 0.00% | 29    |
| Were all your questions answered to your satisfaction?                                        | 100.00%<br>29 | 0.00% | 0.00%       | 0.00% | 29    |
| Was the staff working well together in caring for you?                                        | 100.00%<br>29 | 0.00% | 0.00%       | 0.00% | 29    |
| Were your recent tests or exam results readily available? Ie. Bloodwork, Glucose, Ultrasounds | 96.55%<br>28  | 0.00% | 0.00%       | 3.45% | 29    |