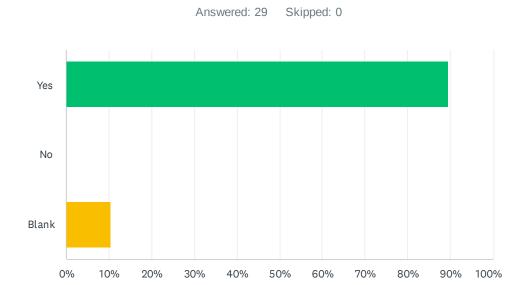

# Q13 Overall, would you recommended the PSFDH Obstetrical Program to your family and Friends?

| ANSWER CHOICES | RESPONSES |    |
|----------------|-----------|----|
| Yes            | 89.66%    | 26 |
| No             | 0.00%     | 0  |
| Blank          | 10.34%    | 3  |
| TOTAL          |           | 29 |