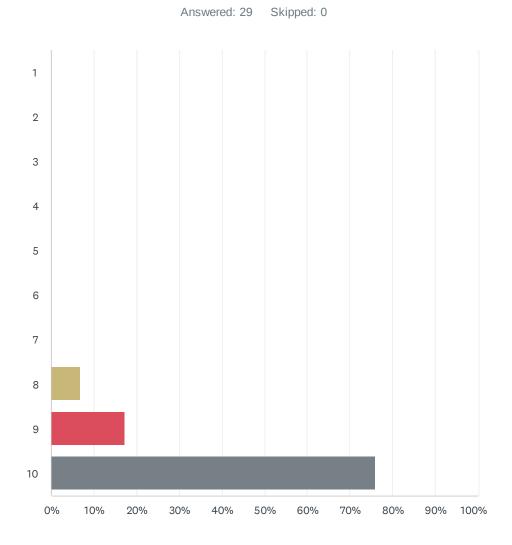

# Q3 Please rate the care that you received at our hospital on a scale of 1 (Poor) - 10 (Superior):

| ANSWER CHOICES | RESPONSES |    |
|----------------|-----------|----|
| 1              | 0.00%     | 0  |
| 2              | 0.00%     | 0  |
| 3              | 0.00%     | 0  |
| 4              | 0.00%     | 0  |
| 5              | 0.00%     | 0  |
| 6              | 0.00%     | 0  |
| 7              | 0.00%     | 0  |
| 8              | 6.90%     | 2  |
| 9              | 17.24%    | 5  |
| 10             | 75.86%    | 22 |
| TOTAL          |           | 29 |
| 101112         |           | 23 |