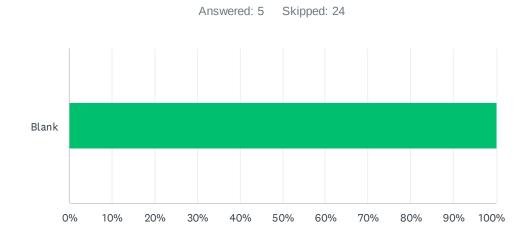

### Q9 What made your birth experience the most satisfying?

| ANSWER CHOICES | RESPONSES |   |
|----------------|-----------|---|
| Blank          | 100.00%   | 5 |
| TOTAL          |           | 5 |