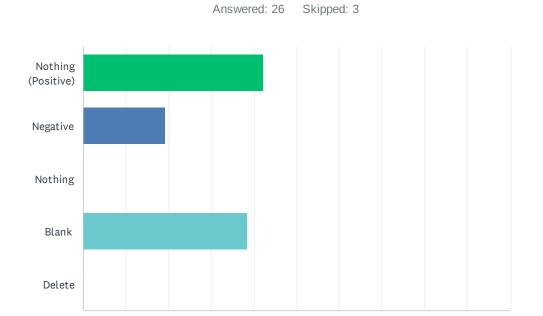

## Q11 Do you have any suggestions to help us improve our service?

| ANSWER CHOICES        | RESPONSES |    |
|-----------------------|-----------|----|
| Nothing (Positive)    | 42.31%    | 11 |
| Negative              | 19.23%    | 5  |
| Nothing               | 0.00%     | 0  |
| Blank                 | 38.46%    | 10 |
| Delete                | 0.00%     | 0  |
| Total Respondents: 26 |           |    |